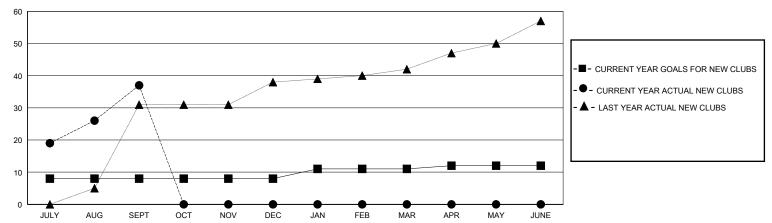

## GOALS AND ACTUAL NEW CLUBS CUMULATIVE

## District 325 I

Results as of: 9/30/2024

| GMT:                  |               |           | GMT CA        |                       |                       |                         |                                                    |  |
|-----------------------|---------------|-----------|---------------|-----------------------|-----------------------|-------------------------|----------------------------------------------------|--|
|                       | Club          | s         |               | Members               |                       |                         |                                                    |  |
| RESULTS FOR 2024-2025 |               |           |               | RESULTS FOR 2024-2025 |                       |                         |                                                    |  |
| QUARTER               | NEW CLUB GOAL | NEW CLUBS | DROPPED CLUBS | QUARTER MEMBI         | ER GROWTH NET<br>GOAL | MEMBER GROWTH<br>ACTUAL | DROPPED<br>MEMBERS ACTUAL<br>(including transfers) |  |
| JULY/AUG/SEPT         | 8             | 37        | 1             | JULY/AUG/SEPT         | 20                    | 928                     | 287                                                |  |
| OCT/NOV/DEC           | 0             | 0         | 0             | OCT/NOV/DEC           | 60                    | 0                       | 0                                                  |  |
| JAN/FEB/MAR           | 3             | 0         | 0             | JAN/FEB/MAR           | 50                    | 0                       | 0                                                  |  |
| APR/MAY/JUNE          | 1             | 0         | 0             | APR/MAY/JUNE          | 30                    | 0                       | 0                                                  |  |