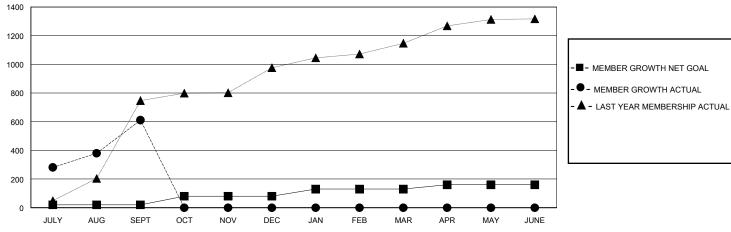

## GOALS AND ACTUAL MEMBERS CUMULATIVE

| DROPPED CLUBS: 1            |     | 82 CLUBS OF 230 ADDED 1 OR MORE | GENDER DISTRIBUTION        |                |   |
|-----------------------------|-----|---------------------------------|----------------------------|----------------|---|
|                             |     | NEW MEMBERS                     | MALE                       | 3,224 (65.36%) |   |
|                             |     |                                 | FEMALE                     | 1,707 (34.60%) |   |
| DROPPED MEMBERS             |     |                                 |                            |                |   |
| DECEASED                    | 0   | CLICK HERE FOR CUMULATIVE       | TOTAL FAMILY UNIT MEMBERS  |                | 0 |
| CLUB CANCELLED 18 OTHER 267 |     | MEMBERSHIP DATA                 | FAMILY MEMBERS PAYING HALF |                | • |
|                             |     |                                 |                            |                | 0 |
| TOTAL                       | 285 |                                 |                            |                |   |

## District 325 I

Results as of: 9/30/2024

| GMT:                  |               |           | GMT CA        |                       |                       |                         |                                                    |  |
|-----------------------|---------------|-----------|---------------|-----------------------|-----------------------|-------------------------|----------------------------------------------------|--|
|                       | Club          | s         |               | Members               |                       |                         |                                                    |  |
| RESULTS FOR 2024-2025 |               |           |               | RESULTS FOR 2024-2025 |                       |                         |                                                    |  |
| QUARTER               | NEW CLUB GOAL | NEW CLUBS | DROPPED CLUBS | QUARTER MEMBI         | ER GROWTH NET<br>GOAL | MEMBER GROWTH<br>ACTUAL | DROPPED<br>MEMBERS ACTUAL<br>(including transfers) |  |
| JULY/AUG/SEPT         | 8             | 37        | 1             | JULY/AUG/SEPT         | 20                    | 928                     | 287                                                |  |
| OCT/NOV/DEC           | 0             | 0         | 0             | OCT/NOV/DEC           | 60                    | 0                       | 0                                                  |  |
| JAN/FEB/MAR           | 3             | 0         | 0             | JAN/FEB/MAR           | 50                    | 0                       | 0                                                  |  |
| APR/MAY/JUNE          | 1             | 0         | 0             | APR/MAY/JUNE          | 30                    | 0                       | 0                                                  |  |